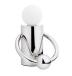

## **TABLE LAMP**

TL73708-CH Chrome

TL73708-MB/CH Matte Black/Chrome

## **DESCRIPTION**

Created in collaboration between Hannah Jewett and Kuzco, Septum was created as a functional lighting sculpture, featuring a sleek twist on the pierced metal hardware featured in Hannah Jewett's jewelry. The enlarged piercing allows for a new magnified look into one of the brand's classic yet futuristic silhouettes. Available in chrome or black.