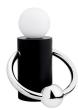

## **TABLE LAMP**

TL73708-CH Chrome

TL73708-MB/CH Matte Black/Chrome

## **DESCRIPTION**

Created in collaboration between Hannah Jewett and Kuzco, Septum was created as a functional lighting sculpture, featuring a sleek twist on the pierced metal hardware featured in Hannah Jewett's jewelry. The enlarged piercing allows for a new magnified look into one of the brand's classic yet futuristic silhouettes. Available in chrome or black.