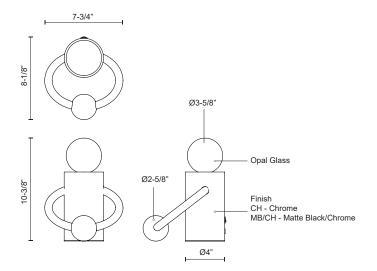

## **SPECIFICATION DETAILS**

| Fixture Dimensions     | W7-3/4" x H10-3/8" x E8-1/8"                               |
|------------------------|------------------------------------------------------------|
| Extension              | 8-1/8"                                                     |
| Light Source           | LED                                                        |
| Wattage                | 7W                                                         |
| Total Lumens           | 750lm                                                      |
| Delivered Lumens       | 400lm*                                                     |
| Voltage                | 120V                                                       |
| Color Temperature      | 3000K                                                      |
| CRI (Ra)               | 90CRI                                                      |
| Optional Color Temps   | 2700K - 5000K Available, Minimum Order Quantities<br>Apply |
| LED Rated Life         | 50,000 hours                                               |
| Dimming                | Non-Dimming, On/Off Push Button                            |
| Wire Length            | 96"                                                        |
| Wire Type              | Black Braided Cord                                         |
| Location               | Dry                                                        |
| Glass Details          | Opal Glass                                                 |
| Illumination Direction | Up                                                         |
| Paint Finish           | CH01; MB01;                                                |
|                        |                                                            |